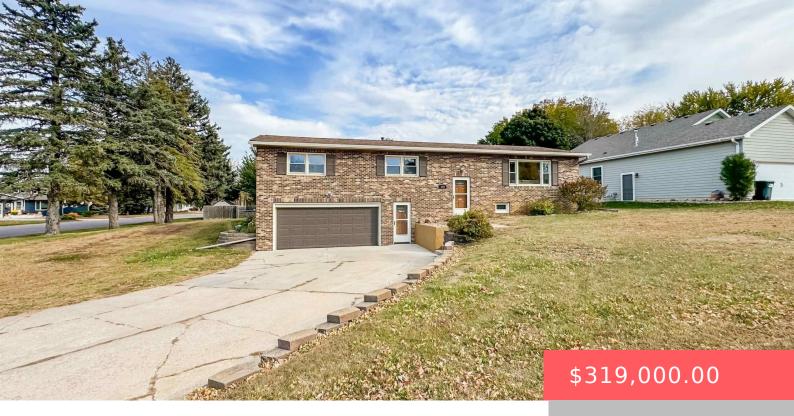

#### **300 S 7TH AVE**

https://harr-lemme.com

Lot 1 Block 11 Brandon Terrance Addn to City of Brandon

- 3 hads
- 2 baths
- Single Family, Split Foyer
- None, RESIDENTIAL
- Active. Active-New
- 2261 sq ft

#### **Basics**

Category: None, RESIDENTIAL Type: Single Family, Split Foyer

Status: Active, Active-New Bedrooms: 3 beds

Bathrooms: 2 baths Total rooms: 8

Floor level: 1512 Area: 2261 sq ft

**Lot size: 15207** sq ft **Year built:** 1963

## **Building Details**

Floor covering: Carpet, Vinyl Basement: Partial

**Exterior material:** Full Brick Front, Metal **Roof:** Shingle Composition

Parking: Attached