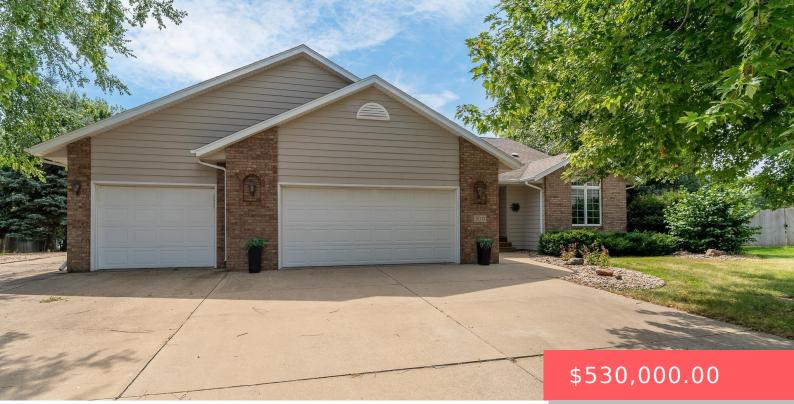

#### **300 N TAMARAC CIR**

https://harr-lemme.com

Lot 18 Block 12 Traubs Addn to City of Brandon

- . E bodo
- 4 baths
- Ranch, Single Family
- None, RESIDENTIAL
- Active, Active-New
- 2928 sq ft

#### Basics

Category: None, RESIDENTIAL Status: Active, Active-New Bathrooms: 4 baths Floor level: 1704 Lot size: 17424 sq ft Type: Ranch, Single Family Bedrooms: 5 beds Total rooms: 12 Area: 2928 sq ft Year built: 2000

# **Building Details**

Floor covering: Carpet, Laminate, Vinyl Exterior material: Cement Hardboard, Part Brick Parking: Attached, Detached

Basement: Full
Roof: Shingle Composition