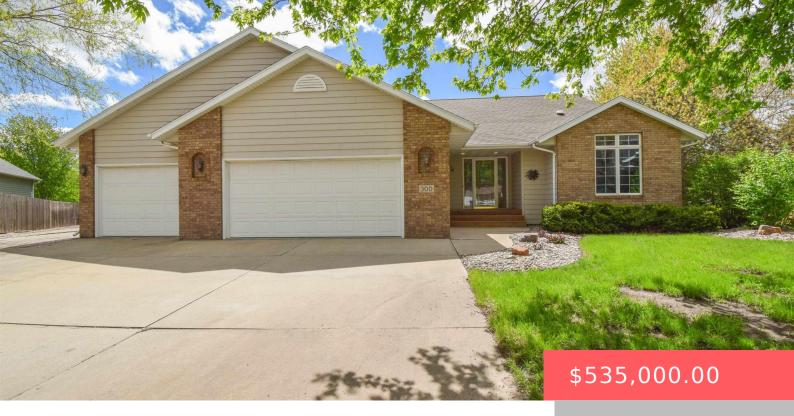

#### **300 N TAMARAC CIR**

https://harr-lemme.com

Lot 18 Block 12 Traubs Addn to City of Brandon

- 5 heds
- 4 baths
- Ranch, Single Family
- None, RESIDENTIAL
- Active, Active Contingent Home, Active-New
- 2928 sq ft

#### **Basics**

Category: None, RESIDENTIAL Type: Ranch, Single Family

**Status:** Active, Active - Contingent Home, Active-New **Bedrooms: 5** beds

Bathrooms: 4 baths Total rooms: 12

Floor level: 1704 Area: 2928 sq ft

**Lot size: 17424** sq ft **Year built:** 2000

## **Building Details**

Floor covering: Carpet, Laminate, Vinyl Basement: Full

**Exterior material:** Cement Hardboard, Part Brick **Roof:** Shingle Composition

Parking: Attached, Detached