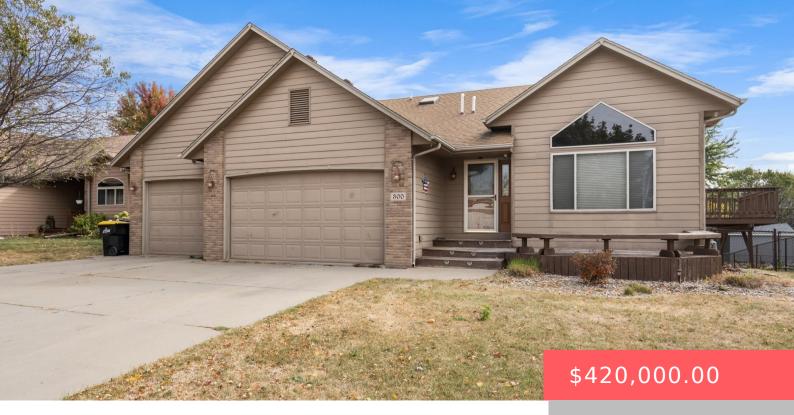

#### **300 N SANDBERG DR**

https://harr-lemme.com

Lot 7 Block 9 Wildflower Estates 2nd Addn. to City of Sioux Falls

- 1 hads
- 3 baths
- Multi Level, Single Family
- None, RESIDENTIAL
- Active. Active-New
- 2367 sq ft

#### **Basics**

Category: None, RESIDENTIAL Type: Multi Level, Single Family

Status: Active, Active-New Bedrooms: 4 beds

**Bathrooms: 3** baths **Total rooms:** 9

Floor level: 1367 Area: 2367 sq ft

**Lot size: 9649** sq ft **Year built:** 1999

# **Building Details**

Floor covering: Carpet, Tile, Vinyl Basement: Full

**Exterior material:** Hard Board, Part Brick **Roof:** Shingle Composition

Parking: Attached