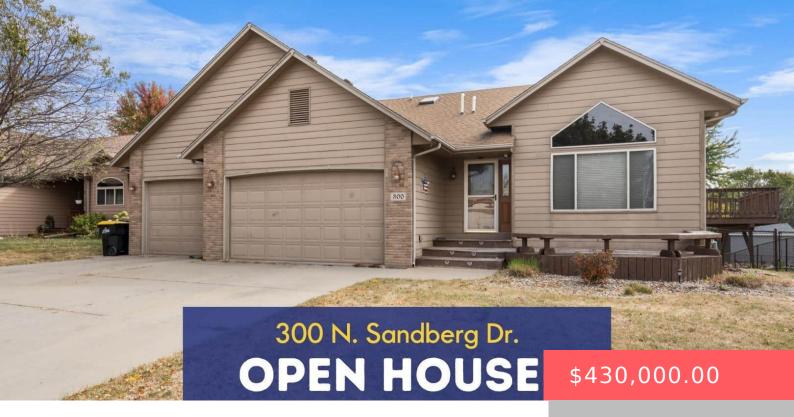

#### **300 N SANDBERG DR**

https://harr-lemme.com

Lot 7 Block 9 Wildflower Estates 2nd Addn. to City of Sioux Falls

- 4 beds
- 3 baths
- Multi Level, Single Family
- None, RESIDENTIAL
- Active
- 2367 sq ft

#### **Basics**

Category: None, RESIDENTIAL Type: Multi Level, Single Family

Status: Active Bedrooms: 4 beds

**Bathrooms: 3** baths **Total rooms:** 9

Floor level: 1367 Area: 2367 sq ft

**Lot size: 9649** sq ft **Year built:** 1999

## **Building Details**

Floor covering: Carpet, Tile, Vinyl Basement: Full

**Exterior material:** Hard Board, Part Brick **Roof:** Shingle Composition

Parking: Attached