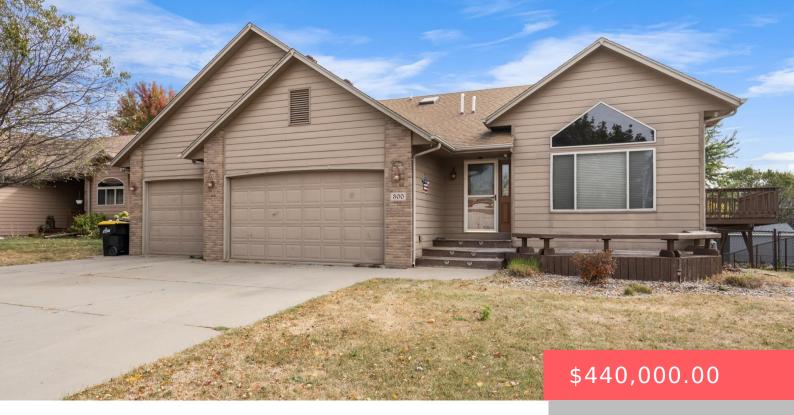

#### **300 N SANDBERG DR**

https://harr-lemme.com

Lot 7 Block 9 Wildflower Estates 2nd Addn. to City of Sioux Falls

- 1 hads
- 3 baths
- Multi Level, Single Family
- None, RESIDENTIAL
- Active-New
- 2367 sq ft

#### **Basics**

Category: None, RESIDENTIAL Type: Multi Level, Single Family

Status: Active-New Bedrooms: 4 beds

**Bathrooms: 3** baths **Total rooms:** 9

**Floor level:** 1367 **Area: 2367** sq ft

**Lot size: 9649** sq ft **Year built:** 1999

## **Building Details**

Floor covering: Carpet, Tile, Vinyl Basement: Full

**Exterior material:** Hard Board, Part Brick **Roof:** Shingle Composition

Parking: Attached