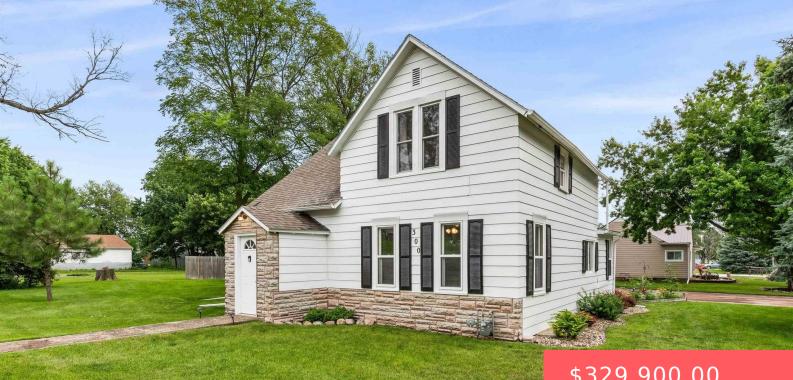

#### 300 N. 2ND AVE

https://harr-lemme.com

LOTS 6 THRU 9 BLK 5 WILSON'S ADD

- \$329,900.00

#### Basics

Category: None, RESIDENTIAL Status: Active, Active-New Bathrooms: 2 baths Floor level: 1201 Lot size: 23400 sq ft Type: 1.5 Story, Single Family Bedrooms: 4 beds Total rooms: 6 Area: 2356 sq ft Year built: 1910

# **Building Details**

Floor covering: Carpet, Vinyl, Wood Exterior material: Metal Parking: Detached Basement: Full Roof: Shingle Composition