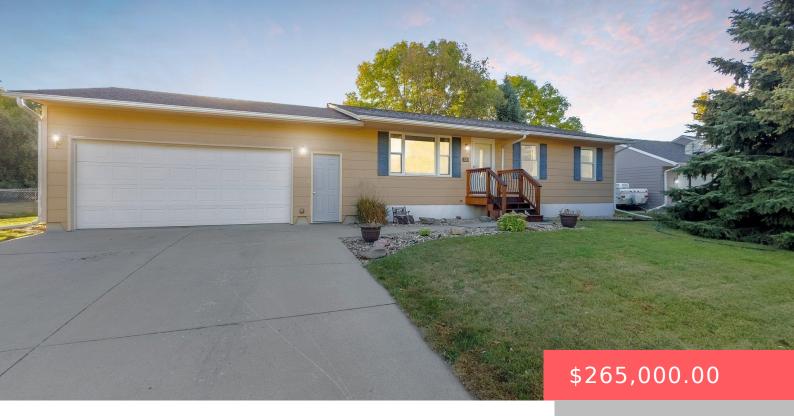

#### **300 N HAGEMEYER DR**

https://harr-lemme.com

Lot 8 Blk 10 of HagemeyerAddition

- 3 heds
- 2 baths
- Ranch, Single Family
- None, RESIDENTIAL
- Active Contingent Misc, Active-New
- 1474 sa ft

#### **Basics**

Category: None, RESIDENTIAL Type: Ranch, Single Family

Status: Active - Contingent Misc, Active-New Bedrooms: 3 beds

Bathrooms: 2 baths Total rooms: 11

Floor level: 954 Area: 1474 sq ft

**Lot size: 12060** sq ft **Year built:** 1991

## **Building Details**

Floor covering: Carpet, Vinyl, Wood Basement: Full

**Exterior material:** Hard Board **Roof:** Shingle Composition

Parking: Attached