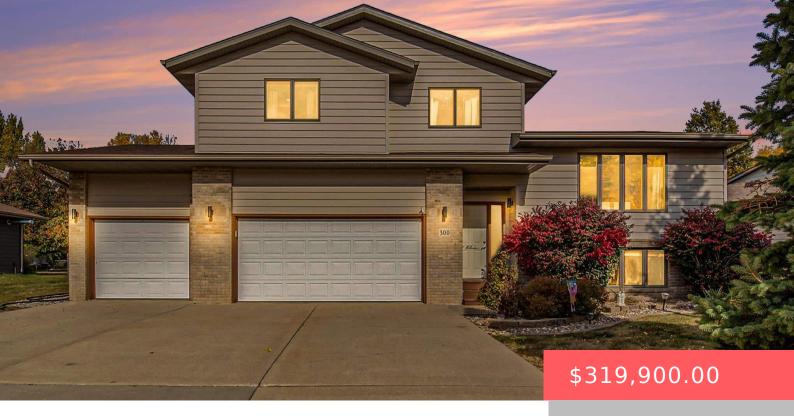

#### **300 E 8TH ST**

https://harr-lemme.com

Lot 10 Block 1 GLOE ADD JOHNSONS TR 3 JOHNSONS TR NW1/4 11 102 50 CROOKS CY

- 1 hods
- 3 baths
- Multi Level, Single Family
- None, RESIDENTIAL
- Active-New
- 1670 sq ft

#### **Basics**

Category: None, RESIDENTIAL Type: Multi Level, Single Family

Status: Active-New Bedrooms: 4 beds

**Bathrooms: 3** baths **Total rooms:** 8

Floor level: 536 Area: 1670 sq ft

**Lot size: 12055** sq ft **Year built:** 1996

# **Building Details**

Floor covering: Carpet, Laminate, Vinyl Basement: Full

**Exterior material:** Cement Hardboard, Part Brick **Roof:** Shingle Composition

Parking: Attached