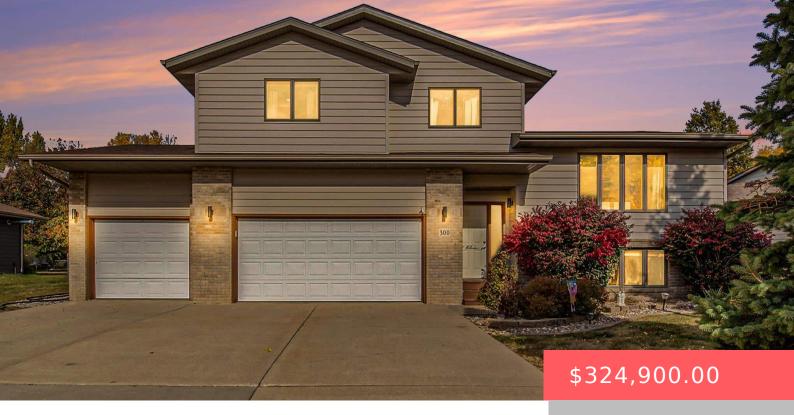

#### **300 E 8TH ST**

https://harr-lemme.com

Lot 10 Block 1 GLOE ADD JOHNSONS TR 3 JOHNSONS TR NW1/4 11 102 50 CROOKS CY

- 1 hads
- 3 baths
- Multi Level, Single Family
- None, RESIDENTIAL
- Active. Active-New
- 1670 sq ft

#### **Basics**

Category: None, RESIDENTIAL Type: Multi Level, Single Family

Status: Active, Active-New Bedrooms: 4 beds

Bathrooms: 3 baths Total rooms: 8

Floor level: 536 Area: 1670 sq ft

**Lot size: 12055** sq ft **Year built:** 1996

# **Building Details**

Floor covering: Carpet, Laminate, Vinyl Basement: Full

**Exterior material:** Cement Hardboard, Part Brick **Roof:** Shingle Composition

Parking: Attached