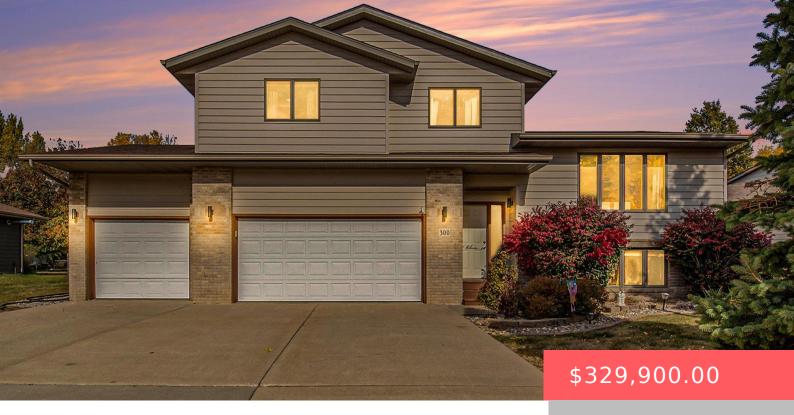

#### **300 E 8TH ST**

https://harr-lemme.com

Lot 10 Block 1 GLOE ADD JOHNSONS TR 3 JOHNSONS TR NW1/4 11 102 50 CROOKS CY

- 1 hads
- 3 baths
- Multi Level, Single Family
- None, RESIDENTIAL
- Active. Active-New
- 1670 sq ft

#### **Basics**

Category: None, RESIDENTIAL Type: Multi Level, Single Family

Status: Active, Active-New Bedrooms: 4 beds

Bathrooms: 3 baths Total rooms: 8

Floor level: 536 Area: 1670 sq ft

**Lot size: 12055** sq ft **Year built:** 1996

## **Building Details**

Floor covering: Carpet, Laminate, Vinyl Basement: Full

**Exterior material:** Cement Hardboard, Part Brick **Roof:** Shingle Composition

Parking: Attached