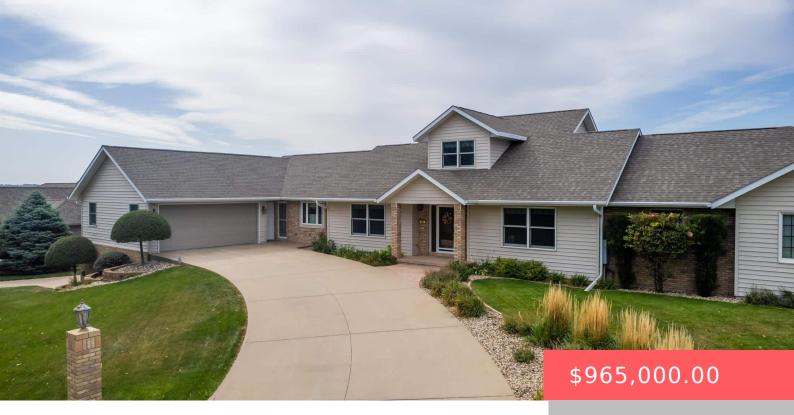

#### **300 CALUMET CIR**

https://harr-lemme.com

OUTLOT 4 CALUMET LANDING TRAMPS 7TH ADDN to the City of Yankton, South Dakota

- 6 hads
- 5 baths
- 1.5 Story, Single Family
- Lake, RESIDENTIAL
- Active. Active-New
- 5375 sq ft

### **Basics**

Category: Lake, RESIDENTIAL Type: 1.5 Story, Single Family

Status: Active, Active-New Bedrooms: 6 beds

Bathrooms: 5 baths Total rooms: 13

Floor level: 3225 Area: 5375 sq ft

**Lot size: 32670** sq ft **Year built:** 2004