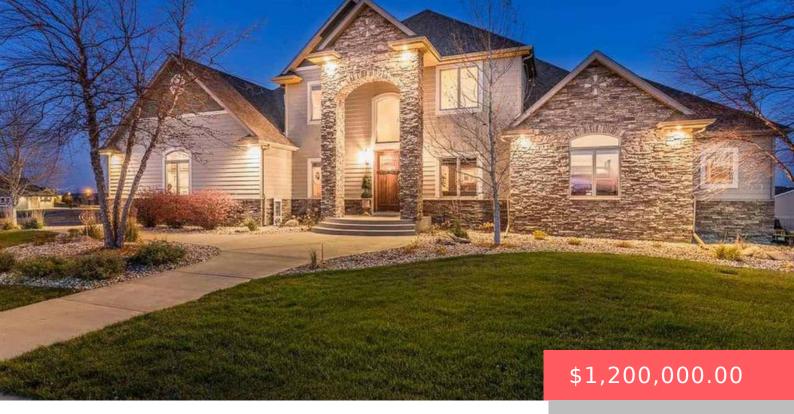

#### **300 CALUMET CIR**

https://harr-lemme.com

OUTLOT 4 CALUMET LANDING TRAMPS 7TH ADDN to the City of Yankton, South Dakota

- 6 beds
- 5 baths
- 1.5 Story, Single Family
- Lake, RESIDENTIAL
- Active-New
- 5375 sq ft

#### Basics

Category: Lake, RESIDENTIAL Status: Active-New Bathrooms: 5 baths Floor level: 3225 Lot size: 32670 sq ft Type: 1.5 Story, Single Family Bedrooms: 6 beds Total rooms: 13 Area: 5375 sq ft Year built: 2004