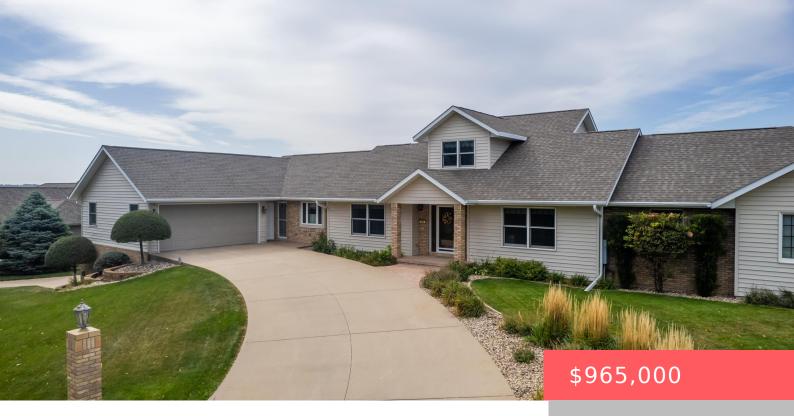

## **YANKTON, SD, 57078**

https://harr-lemme.com

OUTLOT 4 CALUMET LANDING TRAMPS 7TH ADDN to the City of Yankton, South Dakota

- 6 hads
- 5 baths
- 1.5 Story, Single Family
- Lake, RESIDENTIAL
- Active
- 5375 sq ft

#### **Basics**

Category: Lake, RESIDENTIAL Type: 1.5 Story, Single Family

Status: Active Bedrooms: 6 beds

Bathrooms: 5 baths Total rooms: 13

**Floor level:** 3225 **Area: 5375** sq ft

**Lot size: 32670** sq ft **Year built:** 2004