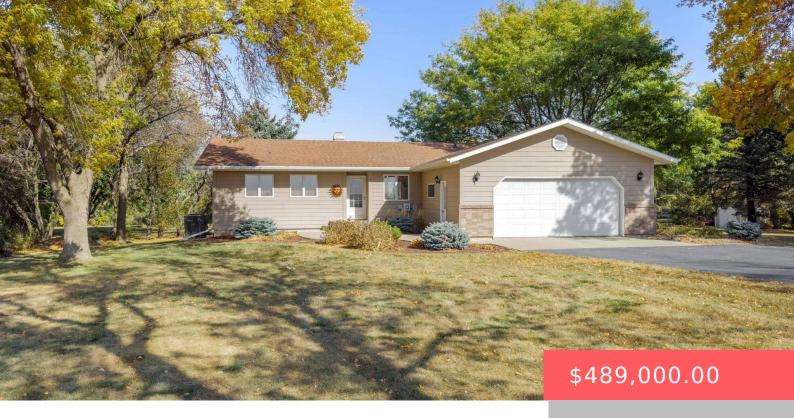

#### 29785 471ST AVE

https://harr-lemme.com

Evenson Tr 1 SE 1/4 SE 1/4 Less W 41' Less W 125' of E300' Less E 175' (2.11 acres)

- 4 beds
- 2 baths
- Ranch, Single Family
- None, RESIDENTIAL
- Active
- 2200 sq ft

#### Basics

Category: None, RESIDENTIAL Status: Active Bathrooms: 2 baths Floor level: 1281 Lot size: 91911 sq ft Type: Ranch, Single Family Bedrooms: 4 beds Total rooms: 10 Area: 2200 sq ft Year built: 1984

# **Building Details**

Basement: Full Roof: Shingle Composition Exterior material: Hard Board, Part Brick Parking: Attached