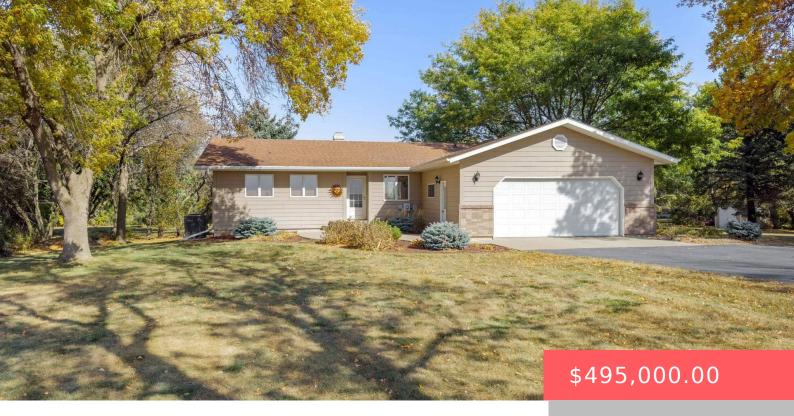

#### **29785 471ST AVE**

https://harr-lemme.com

Evenson Tr 1 SE 1/4 SE 1/4 Less W 41' Less W 125' of E300' Less E 175' (2.11 acres)

- 1 hods
- 2 baths
- Ranch, Single Family
- None, RESIDENTIAL
- Active-New
- 2200 sq ft

#### **Basics**

Category: None, RESIDENTIAL Type: Ranch, Single Family

Status: Active-New Bedrooms: 4 beds

Bathrooms: 2 baths

Total rooms: 10

Floor level: 1281

Area: 2200 sq ft

# **Building Details**

Basement: Full Exterior material: Hard Board, Part Brick

**Roof:** Shingle Composition Parking: Attached