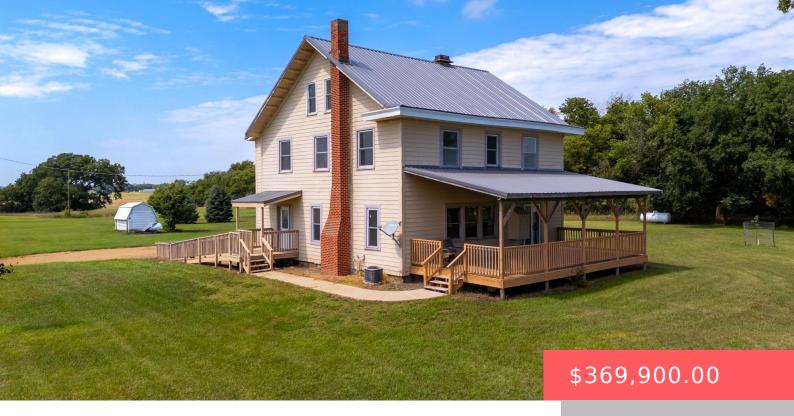

#### 29731 FROG CREEK RD

https://harr-lemme.com

MARTZ TRACT 1 NE 1/4 6-95-52 RIVERSIDE TWP

- 5 heds
- 3 baths
- Single Family, Two Story
- Outside City Limits
  RESIDENTIAL
- Active, Active Contingent Misc, Active-New
- 2880 sa ft

#### **Basics**

Category: Outside City Limits, RESIDENTIAL

Status: Active, Active - Contingent Misc, Active-New

Bathrooms: 3 baths

Floor level: 1440

**Lot size: 352836** sq ft

Type: Single Family, Two Story

**Bedrooms: 5** beds

**Total rooms:** 8

**Area: 2880** sq ft

Year built: 1908

# **Building Details**

Floor covering: Carpet, Tile, Wood Basement: Full

**Exterior material:** Vinyl, Wood **Roof:** Metal

Parking: Detached