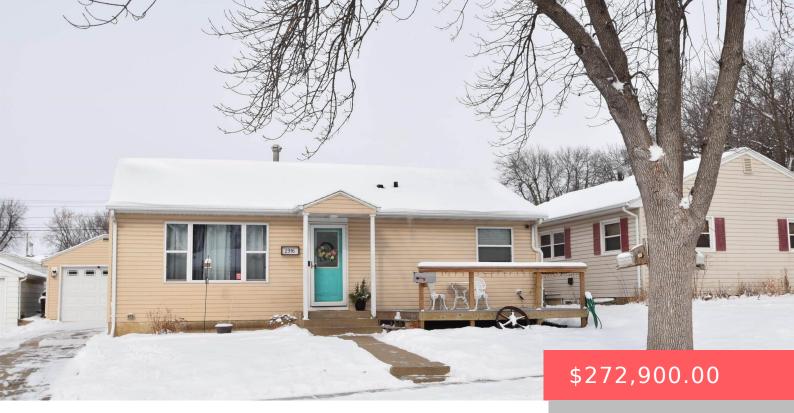

### 2916 E 14TH ST

https://harr-lemme.com

Lot 182 Eastview Subdivision in City of Sioux Falls

- 1 heds
- 2 baths
- Ranch, Single Family
- None, RESIDENTIAL
- Active, Active-New
- 1836 sq ft

### **Basics**

Category: None, RESIDENTIAL Type: Ranch, Single Family

Status: Active, Active-New Bedrooms: 4 beds

Bathrooms: 2 baths Total rooms: 9

Floor level: 936 Area: 1836 sq ft

**Lot size: 6630** sq ft **Year built:** 1955

## **Building Details**

Floor covering: Carpet, Laminate, Tile, Wood Basement: Full

**Exterior material:** Vinyl **Roof:** Shingle Composition

Parking: Detached