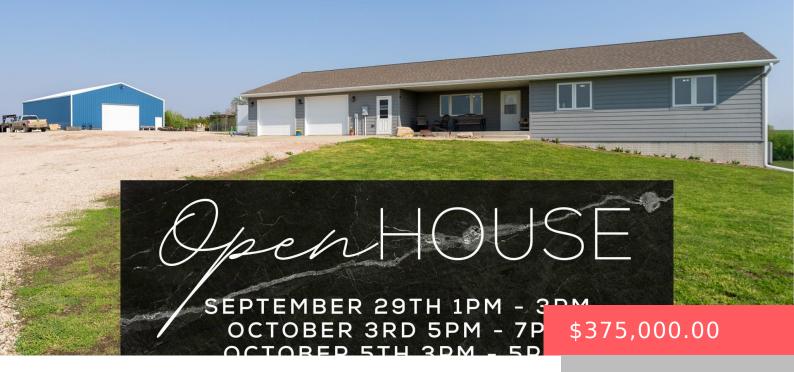

#### 29147 403RD AVE

https://harr-lemme.com

# House BEESON TRACT 1 IN NE1/4 Pasture SE1/4-NE1/4 LESS R-1, .11A & EX

- 3 beds
- 3 baths
- Ranch, Single Family
- Outside City Limits RESIDENTIAL
- Active, Active Contingent Misc, Active-New
- 2080 sq ft

#### Basics

Category: Outside City Limits, RESIDENTIAL Status: Active, Active - Contingent Misc, Active-New Bathrooms: 3 baths Floor level: 2080 Lot size: 1745448 sq ft Type: Ranch, Single Family Bedrooms: 3 beds Total rooms: 4 Area: 2080 sq ft Year built: 2014