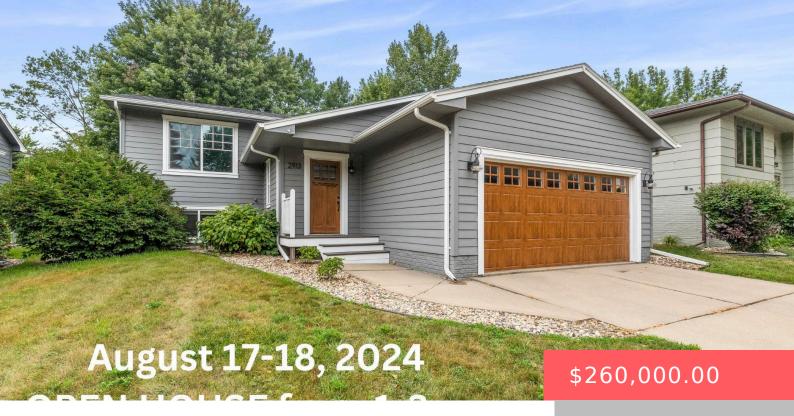

#### **2913 S PEPPER RIDGE AVE**

https://harr-lemme.com

Lot 14 Block 1A, Pepper Ridge Sec

- 3 heds
- 2 baths
- Single Family, Split Foyer
- None, RESIDENTIAL
- Active, Active Contingent Misc, Active-New
- 1617 sq ft

#### **Basics**

Category: None, RESIDENTIAL

Status: Active, Active - Contingent Misc, Active-New

Bathrooms: 2 baths

**Area: 1617** sq ft

Year built: 1994

Type: Single Family, Split Foyer

**Bedrooms: 3** beds

# **Building Details**

Floor covering: Carpet, Vinyl Basement: Full

**Exterior material:** Hard Board **Roof:** Shingle Composition

Parking: Attached