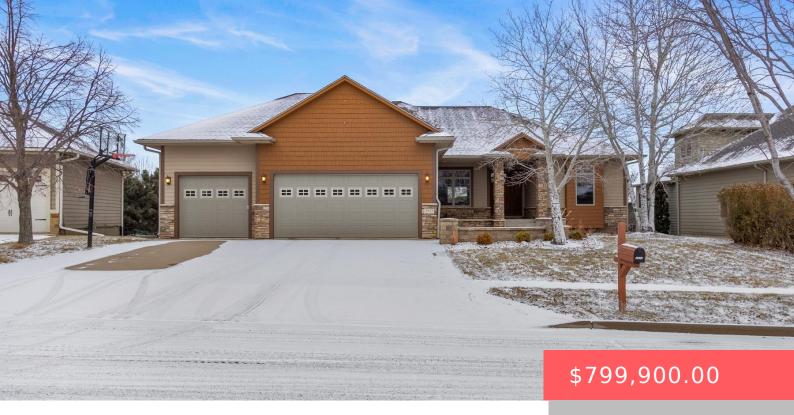

#### **2912 W CINNAMON CIR**

https://harr-lemme.com

LOT 10 - BLK 10 - CINNAMON RIDGE ADD SF

- 5 hads
- 3 baths
- Ranch, Single Family
- None, RESIDENTIAL
- Active. Active-New
- 3895 sq ft

#### **Basics**

Category: None, RESIDENTIAL Type: Ranch, Single Family

**Status:** Active, Active-New **Bedrooms: 5** beds

Bathrooms: 3 baths Total rooms: 10

Floor level: 2115 Area: 3895 sq ft

**Lot size: 11881** sq ft **Year built:** 2006

## **Building Details**

Floor covering: Carpet, Tile, Wood Basement: Full

**Exterior material:** Hard Board, Stone/Stone Veneer **Roof:** Shingle Composition

Parking: Attached