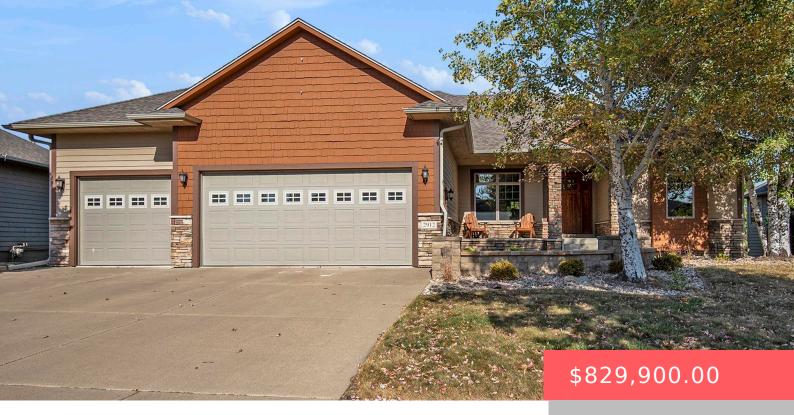

#### **2912 W CINNAMON CIR**

https://harr-lemme.com

LOT 10 - BLK 10 - CINNAMON RIDGE ADD SF

- 5 hads
- 3 baths
- Ranch, Single Family
- None, RESIDENTIAL
- Active. Active-New
- 3895 sq ft

#### **Basics**

Category: None, RESIDENTIAL Type: Ranch, Single Family

**Status:** Active, Active-New **Bedrooms: 5** beds

**Bathrooms: 3** baths **Total rooms:** 10

Floor level: 2115 Area: 3895 sq ft

**Lot size: 11881** sq ft **Year built:** 2006

## **Building Details**

Floor covering: Carpet, Tile, Wood Basement: Full

**Exterior material:** Hard Board, Stone/Stone Veneer **Roof:** Shingle Composition

Parking: Attached