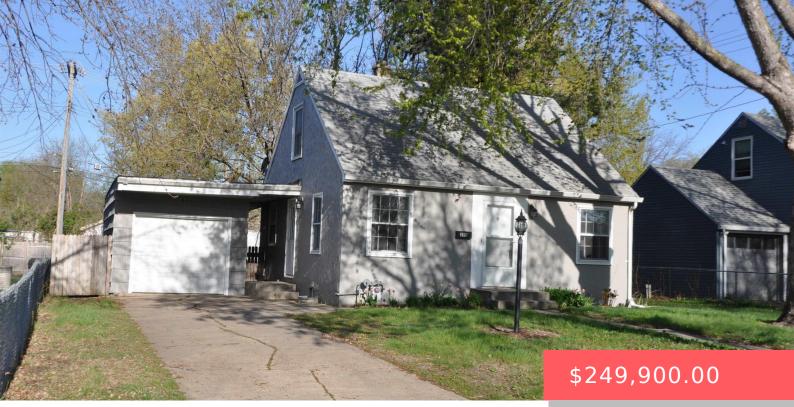

#### **2911 S NORTON AVE**

https://harr-lemme.com

Lot 4, Block 2 Resubdivision of Blocks 1 & 2 of Roger Mills 1st Addition

- 3 hode
- 2 baths
- 1.5 Story, Single Family
- None, RESIDENTIAL
- Active, Active-New
- 1454 sq ft

#### Basics

Category: None, RESIDENTIAL Status: Active, Active-New Bathrooms: 2 baths Floor level: 676 Lot size: 7871 sq ft Type: 1.5 Story, Single Family Bedrooms: 3 beds Total rooms: 9 Area: 1454 sq ft Year built: 1948

# **Building Details**

Floor covering: Tile, Wood Exterior material: Stucco/Drivit Parking: Detached Basement: Full
Roof: Shingle Composition