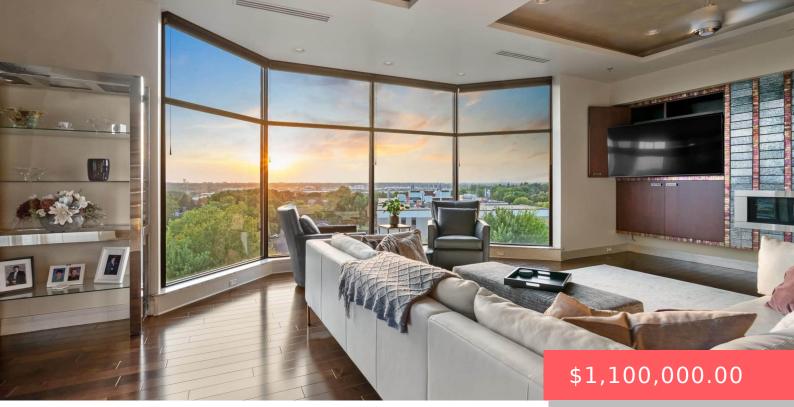

#### 2908 W 37TH CIR

https://harr-lemme.com

UNIT 501 VISTA TOWERS CONDOMINIUMS TRACT 2 (EX LOT 1) VISTA PARK ADDN

- 3 beds
- 3 baths
- Condominium, Ranch
- None, RESIDENTIAL
- Active, Active-New
- 2603 sq ft

#### Basics

Category: None, RESIDENTIAL Status: Active, Active-New Bathrooms: 3 baths Floor level: 2603 Lot size: 3652 sq ft Type: Condominium, Ranch Bedrooms: 3 beds Total rooms: 7 Area: 2603 sq ft Year built: 2008

# **Building Details**

Floor covering: Carpet, Heated, Marble, Tile, Wood Exterior material: Full Brick House Parking: Attached

Basement: Full Roof: Flat, Rubber

#### **Amenities & Features**

**Amenities:** Comm Center, Exercise Room, Exterior Bldng Maint, Garbage, Lawn Care, Snow Removal, Water/Sewer **Features:** 3+ Bedrooms Same Level, Formal Dining Rm, Main Floor Laundry, Master Bath, Master Bed Main Level, Step Ceiling, Tray Ceiling