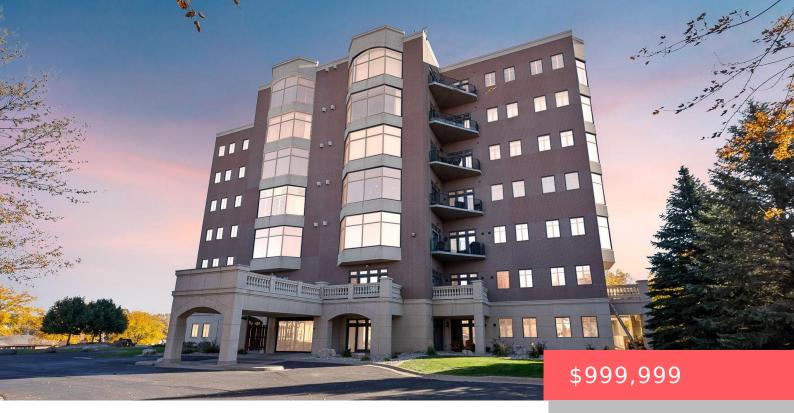

#### 2908 W 37TH CIR

https://harr-lemme.com

UNIT 504 VISTA TOWERS CONDOMINIUMS TRACT 2 (EX LOT 1) VISTA PARK ADDN TO CITY OF SIOUX FALLS

- 2 beds
- 2 baths
- Condominium, Ranch
- None, RESIDENTIAL
- Active
- 2603 sq ft

#### Basics

Category: None, RESIDENTIAL Status: Active Bathrooms: 2 baths Floor level: 2603 Lot size: 2204 sq ft Type: Condominium, Ranch Bedrooms: 2 beds Total rooms: 9 Area: 2603 sq ft Year built: 2008