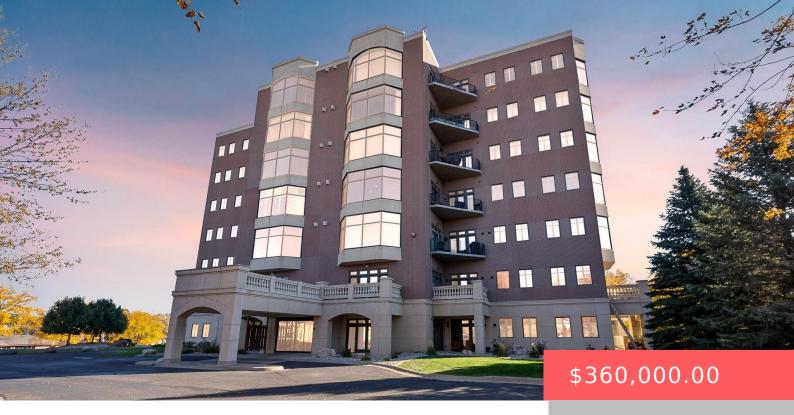

#### 2908 W 37TH CIR

https://harr-lemme.com

UNIT 103 VISTA TOWERS CONDOMINIUMS TRACT 2

- 2 hads
- 2 baths
- Condominium Ranch
- None, RESIDENTIAL
- Active-New
- 1315 sq ft

#### **Basics**

Category: None, RESIDENTIAL Type: Condominium, Ranch

Status: Active-New Bedrooms: 2 beds

Bathrooms: 2 baths Total rooms: 5

**Floor level:** 1315 sq ft

**Lot size: 2204** sq ft **Year built:** 2004