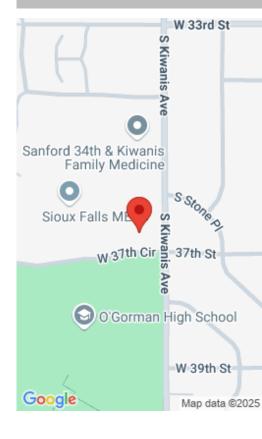

#### **Schools**

School District: Sioux Falls Elementary: Laura Wilder ES

Middle: Edison MS High School: Roosevelt HS