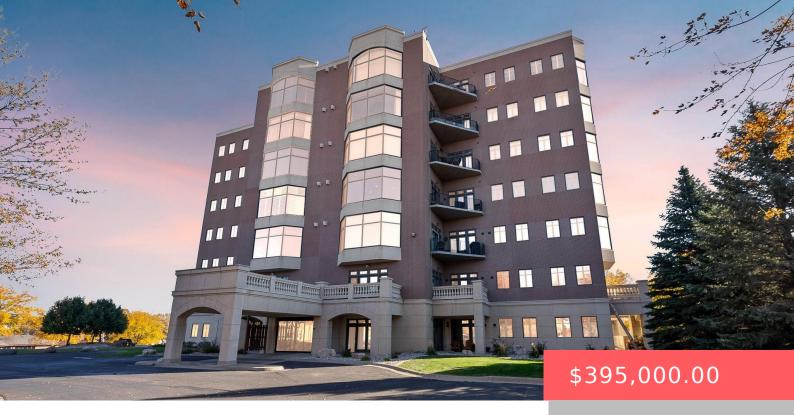

#### 2908 W 37TH CIR

https://harr-lemme.com

#### UNIT 103 VISTA TOWERS CONDOMINIUMS TRACT 2

- 2 beds
- 2 baths
- Condominium, Ranch
- None, RESIDENTIAL
- Active-New
- 1315 sq ft

#### Basics

Category: None, RESIDENTIAL Status: Active-New Bathrooms: 2 baths Floor level: 1315 Lot size: 2204 sq ft

Type: Condominium, Ranch Bedrooms: 2 beds Total rooms: 5 Area: 1315 sq ft Year built: 2004