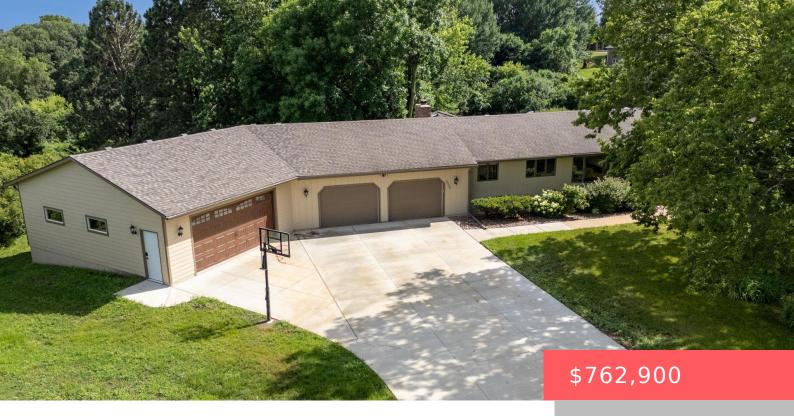

## **BRANDON, SD, 57005**

https://harr-lemme.com

Lot 12, Country Gable Estates 1st Addn, Section 48 & 5-T 101N-R48W, Split Rock Township

- 5 heds
- 4 baths
- Ranch, Single Family
- Outside City Limits, RESIDENTIAL
- Active
- 4112 sa ft

#### **Basics**

Category: Outside City Limits, RESIDENTIAL Type: Ranch, Single Family

Status: Active Bedrooms: 5 beds

Bathrooms: 4 baths

Floor level: 2188

Total rooms: 13

Area: 4112 sq ft

**Lot size: 60984** sq ft **Year built:** 1977

## **Building Details**

Floor covering: Carpet, Laminate, Tile, Vinyl Basement: Full

**Exterior material:** Hard Board **Roof:** Shingle Composition

Parking: Attached