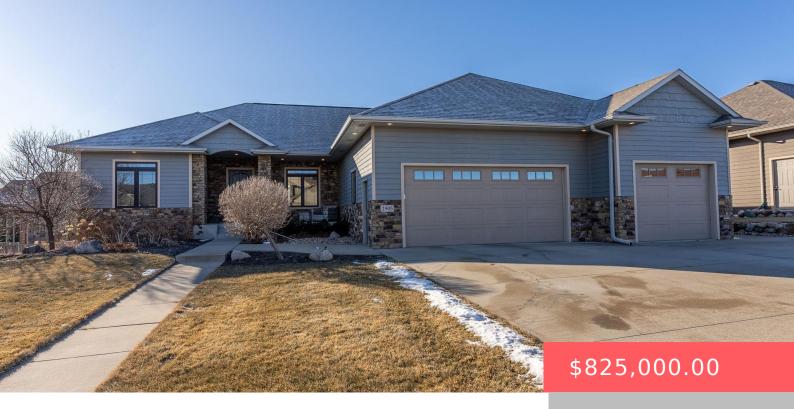

#### **2905 W STRATTON ST**

https://harr-lemme.com

Sf-Prairie Hills West Add - Lot 4 - Blk 9

- 5 beds
- 3 baths
- Ranch, Single Family
- None, RESIDENTIAL
- Active-New
- 3359 sq ft

#### **Basics**

Category: None, RESIDENTIAL Type: Ranch, Single Family

Status: Active-New Bedrooms: 5 beds

**Bathrooms: 3** baths **Total rooms:** 15

Floor level: 1869 Area: 3359 sq ft

**Lot size: 14897** sq ft **Year built:** 2014

## **Building Details**

Floor covering: Carpet, Tile, Wood Basement: Full

**Exterior material:** Hard Board, Stone/Stone Veneer **Roof:** Shingle Composition

Parking: Attached