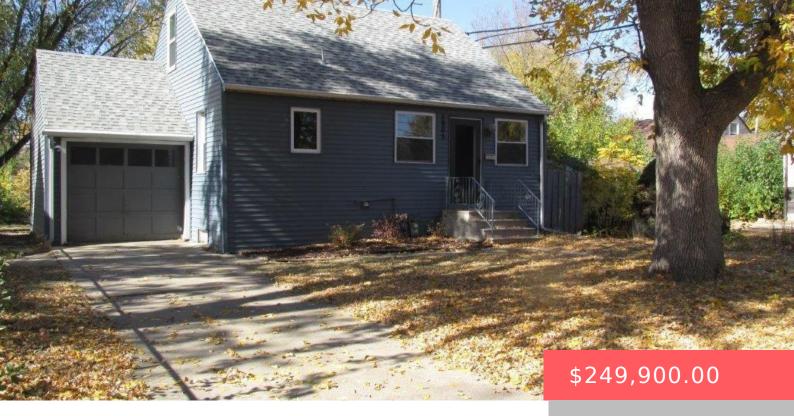

### **2905 S NORTON AVE**

https://harr-lemme.com

Resubd Blocks 1 & 2 3 Block 2 Roger Mills 1st Addn to City of Sioux Falls

- 5 hads
- 3 baths
- 1.5 Story, Single Family
- None, RESIDENTIAL
- Active-New
- 2257 sq ft

### **Basics**

Category: None, RESIDENTIAL Type: 1.5 Story, Single Family

Status: Active-New Bedrooms: 5 beds

Bathrooms: 3 baths Total rooms: 8

Floor level: 1098 Area: 2257 sq ft

**Lot size: 6090** sq ft **Year built:** 1948

## **Building Details**

Floor covering: Carpet, Wood Basement: Full

**Exterior material:** Vinyl **Roof:** Shingle Composition

Parking: Attached