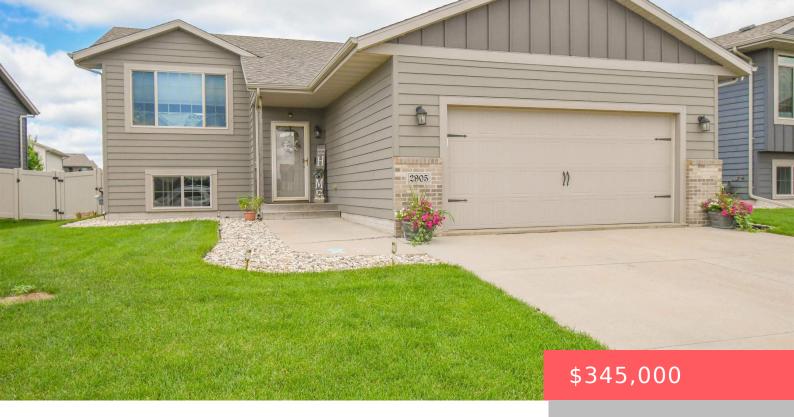

# SIOUX FALLS, SD, 57106

https://harr-lemme.com

LOT 7 BLOCK 17 WESTWOOD VALLEY 2ND ADDITION TO THE CITY OF SIOUX FALLS

- 4 beds
- 2 baths
- Single Family, Split Foyer
- None, RESIDENTIAL
- Active
- 1581 sq ft

#### **Basics**

Category: None, RESIDENTIAL Type: Single Family, Split Foyer

Status: Active Bedrooms: 4 beds

Bathrooms: 2 baths Total rooms: 8

Floor level: 890 Area: 1581 sq ft

**Lot size: 7427** sq ft **Year built:** 2017

# **Building Details**

Floor covering: Carpet, Vinyl Basement: Full

Exterior material: Cement Hardboard, Part Brick Roof: Shingle Composition

Parking: Attached