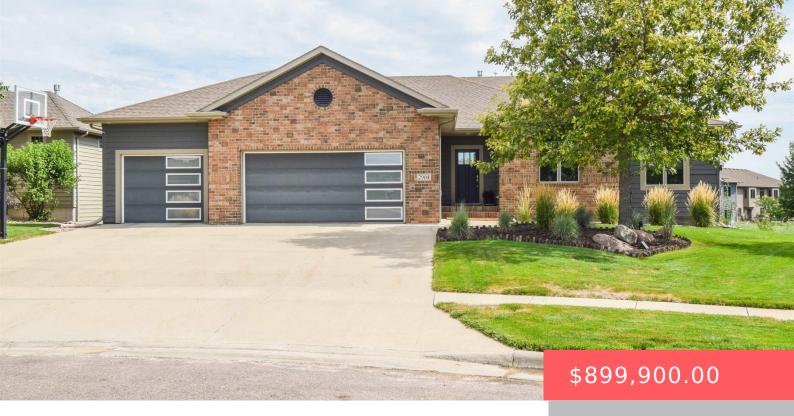

#### **2904 W CINNAMON CIR**

https://harr-lemme.com

Lot 8 Block 10 Cinnamon Ridge Addition to City of Sioux Falls

- 6 hads
- 3 haths
- Ranch, Single Family
- None, RESIDENTIAL
- Active. Active-New
- 4738 sq ft

#### **Basics**

Category: None, RESIDENTIAL Type: Ranch, Single Family

**Status:** Active, Active-New **Bedrooms: 6** beds

Bathrooms: 3 baths Total rooms: 14

**Floor level:** 2492 **Area: 4738** sq ft

**Lot size: 16093** sq ft **Year built:** 2006

## **Building Details**

Floor covering: Carpet, Tile, Wood Basement: Full

**Exterior material:** Hard Board, Part Brick **Roof:** Shingle Composition

Parking: Attached