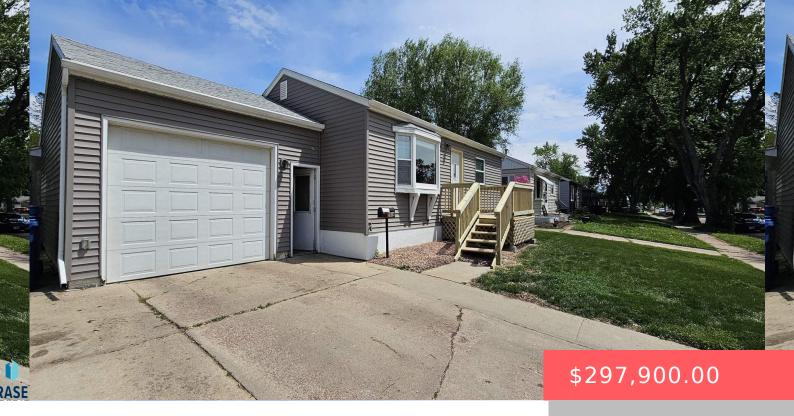

### **2904 S GLENDALE AVE**

https://harr-lemme.com

S 58` N 84` W12 BLOCK 20 BELLEVIEW PARK ADDN TO CITY OF SIOUX FALLS

- 2 hads
- 2 baths
- Ranch, Single Family
- None, RESIDENTIAL
- Active
- 1440 sq ft

#### **Basics**

Category: None, RESIDENTIAL Type: Ranch, Single Family

Status: Active Bedrooms: 2 beds

Bathrooms: 2 baths Total rooms: 7

Floor level: 990 Area: 1440 sq ft

**Lot size: 7658** sq ft **Year built:** 1955

## **Building Details**

Floor covering: Carpet, Laminate, Vinyl Basement: Full

**Exterior material:** Vinyl **Roof:** Shingle Composition

Parking: Attached, Detached, Tandem