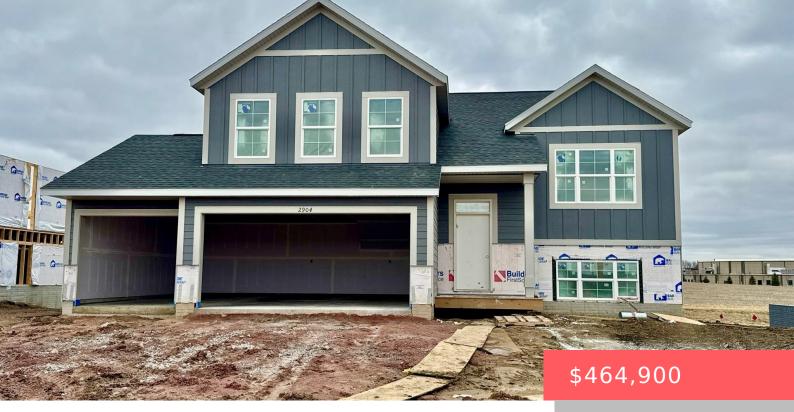

# BLOCK 14 LOT 20 COPPER CREEK HEIGHTS ADDN TO CITY OF SIOUX FALLS

- 5 beds
- 3 baths
- Multi Level, Single Family
- New Construction,
- RESIDENTIAL
- Active
- 2579 sq ft

#### Basics

Category: New Construction, RESIDENTIAL Status: Active Bathrooms: 3 baths Floor level: 1393 Lot size: 8555 sq ft Type: Multi Level, Single Family Bedrooms: 5 beds Total rooms: 10 Area: 2579 sq ft Year built: 2025

## **Building Details**

Floor covering: Carpet, Tile, Vinyl Exterior material: Hard Board, Stone/Stone Veneer Parking: Attached Basement: Full
Roof: Shingle Composition

### **Amenities & Features**

Features: Master Bath, Pantry, Vaulted Ceiling