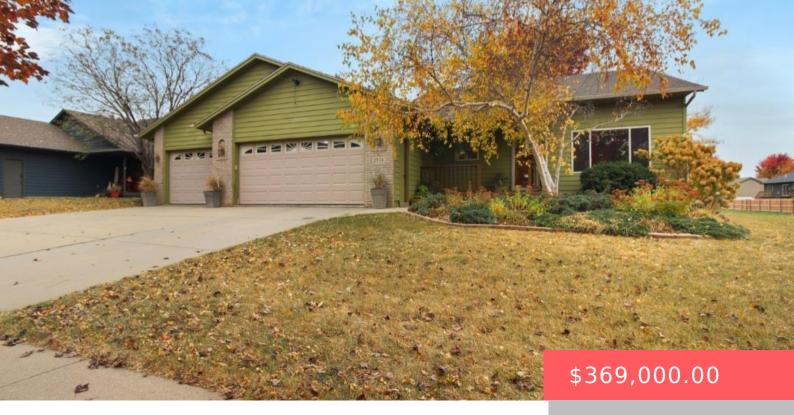

## **2904 S ALPINE AVE**

https://harr-lemme.com

Lot 18 Block 27 Rustic Hills Addn To City Of Sioux Falls

- 3 hads
- 2 baths
- Multi Level, Single Family
- None, RESIDENTIAL
- Active
- 2047 sq ft

## **Basics**

Category: None, RESIDENTIAL Type: Multi Level, Single Family

Status: Active Bedrooms: 3 beds

Bathrooms: 2 baths Total rooms: 8

Floor level: 517 Area: 2047 sq ft

**Lot size: 9919** sq ft **Year built:** 1997

## **Building Details**

Floor covering: Carpet, Laminate, Vinyl Basement: Full

**Exterior material:** Cement Hardboard **Roof:** Shingle Composition

Parking: Attached