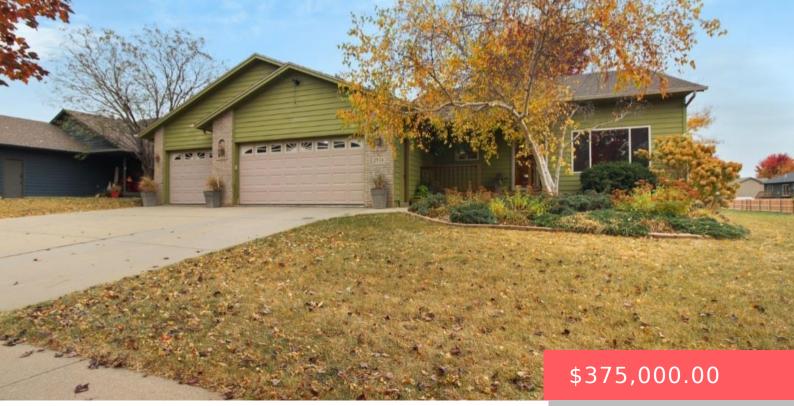

#### **2904 S ALPINE AVE**

https://harr-lemme.com

Lot 18 Block 27 Rustic Hills Addn To City Of Sioux Falls

- a 2 hode
- 2 haths
- Multi Level, Single Family
- None, RESIDENTIAL
- Active
- 2047 sq ft

#### Basics

Category: None, RESIDENTIAL Status: Active Bathrooms: 2 baths Floor level: 517 Lot size: 9919 sq ft Type: Multi Level, Single Family Bedrooms: 3 beds Total rooms: 8 Area: 2047 sq ft Year built: 1997