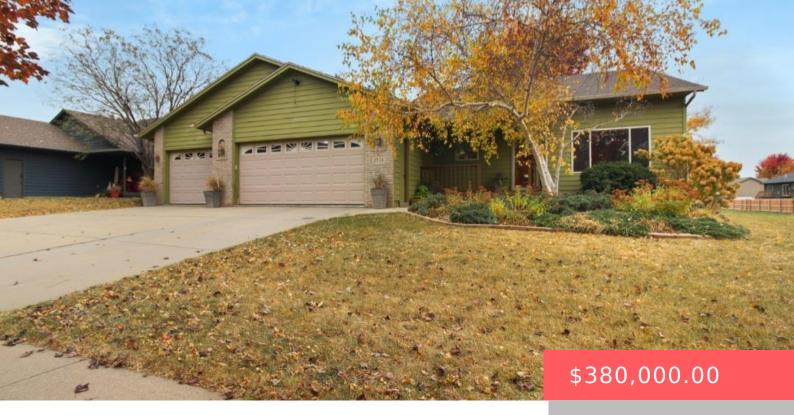

### **2904 S ALPINE AVE**

https://harr-lemme.com

Lot 18 Block 27 Rustic Hills Addn To City Of Sioux Falls

- 3 hads
- 2 baths
- Multi Level, Single Family
- None, RESIDENTIAL
- Active
- 2047 sq ft

### **Basics**

Category: None, RESIDENTIAL Type: Multi Level, Single Family

Status: Active Bedrooms: 3 beds

Bathrooms: 2 baths Total rooms: 8

Floor level: 517 Area: 2047 sq ft

**Lot size: 9919** sq ft **Year built:** 1997

# **Building Details**

Floor covering: Carpet, Laminate, Vinyl Basement: Full

**Exterior material:** Cement Hardboard **Roof:** Shingle Composition

Parking: Attached