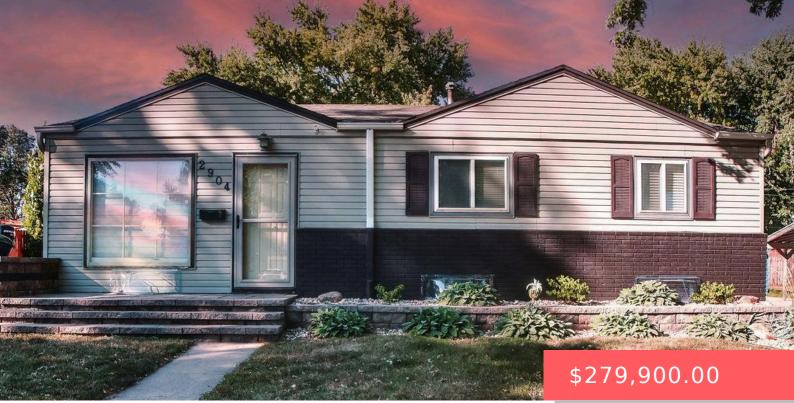

2904 21ST ST https://harr-lemme.com

#### LOT 26 BLOCK 16 HILLTOP HEIGHTSADDN TO CITY OF SIOUX FALLS

- 2 baths
- Ranch, Single Family
- None, RESIDENTIAI
- Active, Active Contingent
- 1629 sq ft

#### Basics

Category: None, RESIDENTIAL Status: Active, Active - Contingent Misc, Active-New Bathrooms: 2 baths Floor level: 988 Lot size: 6403 sq ft Type: Ranch, Single Family Bedrooms: 4 beds Total rooms: 10 Area: 1629 sq ft Year built: 1958

## **Building Details**

Floor covering: Carpet, Ceramic, Concrete, Wood Exterior material: Part Brick, Vinyl Parking: Detached Basement: Full
Roof: Shingle Composition