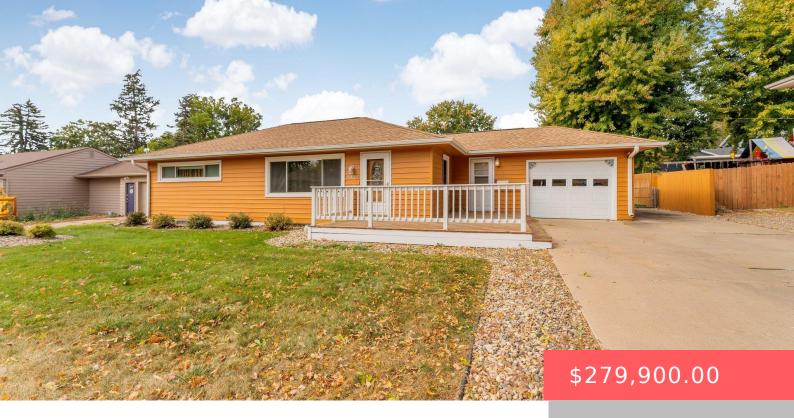

#### **2901 S WILLOW AVE**

https://harr-lemme.com

1/2 Vac St & N 43' NE1/4 Block 29 of Belleview Park Addition

- 2 heds
- 2 baths
- Ranch, Single Family
- None, RESIDENTIAL
- Active. Active-New
- 1795 sa ft

#### **Basics**

Category: None, RESIDENTIAL Type: Ranch, Single Family

Status: Active, Active-New Bedrooms: 2 beds

**Bathrooms: 2** baths **Total rooms:** 9

**Floor level:** 1124 **Area:** 1795 sq ft

**Lot size: 10032** sq ft **Year built:** 1955