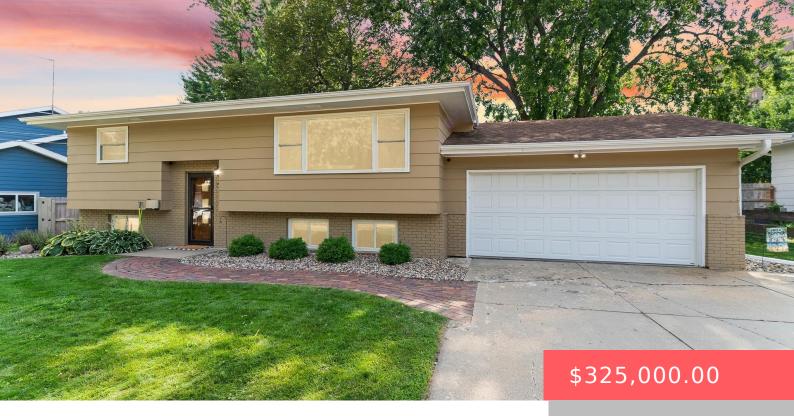

#### 2901 S STONE PL

https://harr-lemme.com

Lot 4 Block 1 Stones Addn to City of SF

- 1 hads
- 2 baths
- Single Family, Split Foyer
- None, RESIDENTIAL
- Active, Active-New
- 1920 sq ft

#### **Basics**

Category: None, RESIDENTIAL Type: Single Family, Split Foyer

Status: Active, Active-New Bedrooms: 4 beds

Bathrooms: 2 baths Total rooms: 8
Floor level: 1100 Area: 1920 sq ft

**Lot size: 8256** sq ft **Year built:** 1965

# **Building Details**

Floor covering: Carpet, Laminate Basement: Full

**Exterior material:** Hard Board, Part Brick **Roof:** Shingle Composition

Parking: Attached