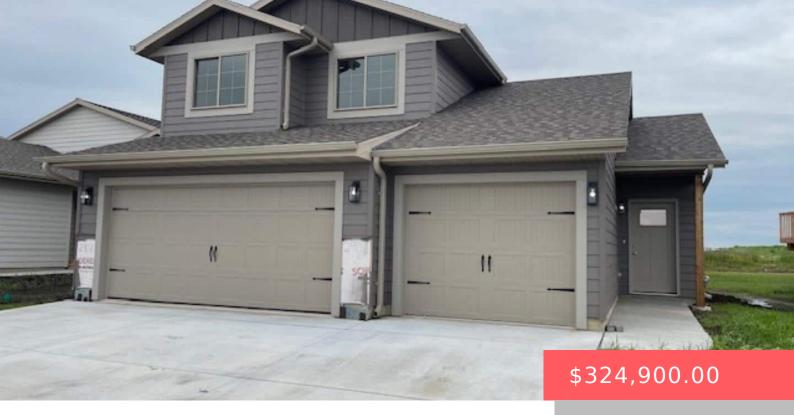

#### **2901 S LANA DR**

https://harr-lemme.com

Lot 8, Block 24, Westwood Valley 2nd Addn.

- 3 heds
- 3 baths
- Single Family, Two Story
- New Construction, RESIDENTIAL
- Active, Active-New
- 1322 sq ft

#### **Basics**

Category: New Construction, RESIDENTIAL Type: Single Family, Two Story

Status: Active, Active-New Bedrooms: 3 beds

**Bathrooms: 3** baths **Total rooms:** 6

Floor level: 642 Area: 1322 sq ft

**Lot size: 6623** sq ft **Year built:** 2023

# **Building Details**

Floor covering: Carpet, Vinyl Basement: None

**Exterior material:** Hard Board, Part Brick **Roof:** Shingle Composition

Parking: Attached