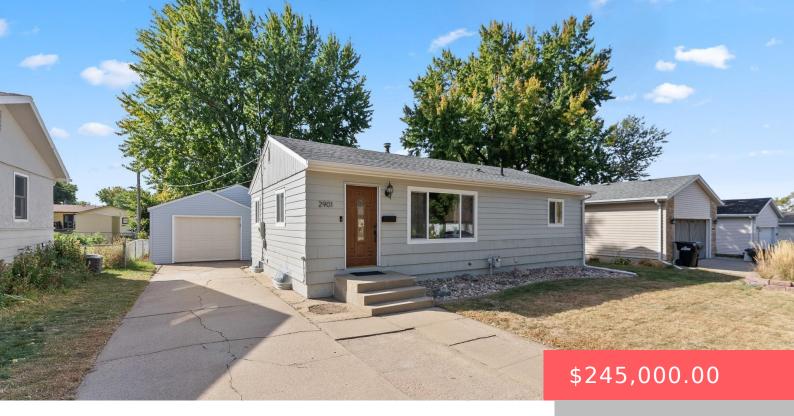

#### 2901 E 15TH ST

https://harr-lemme.com

LOT 3 BLOCK 3 SIOUX HEIGHTS ADD

- 3 heds
- 2 baths
- Ranch, Single Family
- None, RESIDENTIAL
- Active, Active Contingent Misc. Active-New
- 1733 sq ft

### **Basics**

Category: None, RESIDENTIAL Type: Ranch, Single Family

**Status:** Active, Active - Contingent Misc, Active-New **Bedrooms: 3** beds

Bathrooms: 2 baths Total rooms: 7

Floor level: 912 Area: 1733 sq ft

**Lot size: 7549** sq ft **Year built:** 1958

# **Building Details**

Floor covering: Carpet, Vinyl, Wood Basement: Full

**Exterior material:** Hard Board **Roof:** Shingle Composition

Parking: Detached