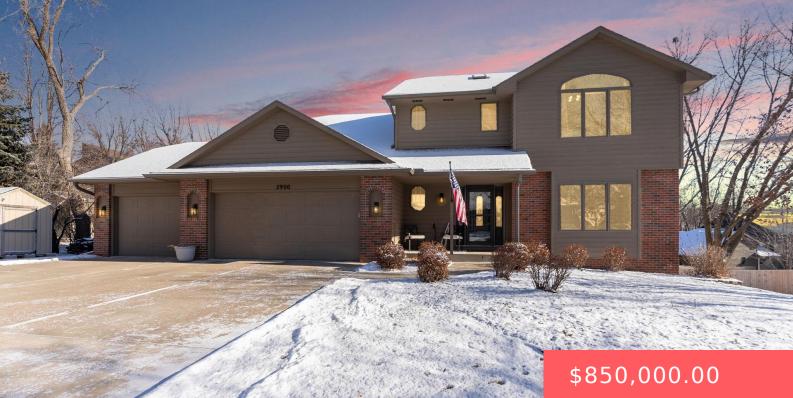

#### **2900 S KINKADE AVE**

https://harr-lemme.com

Lot 1 Block 2 Bellepine Addn to City of Sioux Falls

#### Basics

Category: None, RESIDENTIAL Status: Active, Active-New Bathrooms: 4 baths Floor level: 1172 Lot size: 15834 sq ft Type: Single Family, Two Story Bedrooms: 5 beds Total rooms: 13 Area: 3484 sq ft Year built: 1992

# **Building Details**

Floor covering: Carpet, Laminate, Tile, Wood Exterior material: Part Brick, Wood Parking: Attached Basement: Full
Roof: Shingle Composition