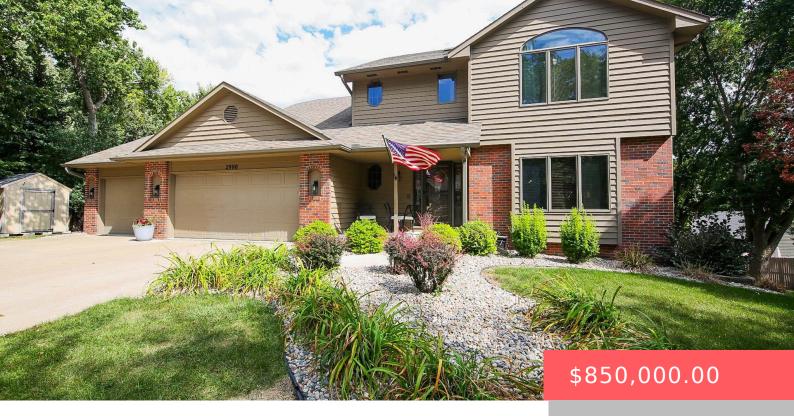

## **2900 S KINKADE AVE**

https://harr-lemme.com

Lot 1 Block 2 Bellepine Addition to City of Sioux Falls

- 5 hods
- 4 baths
- Single Family, Two Story
- None, RESIDENTIAL
- Active. Active-New
- 3484 sq ft

## **Basics**

Category: None, RESIDENTIAL Type: Single Family, Two Story

**Status:** Active, Active-New **Bedrooms: 5** beds

Bathrooms: 4 baths Total rooms: 13

Floor level: 1172 Area: 3484 sq ft

**Lot size: 15833** sq ft **Year built:** 1992

## **Building Details**

Floor covering: Carpet, Laminate, Tile, Wood Basement: Full

**Exterior material:** Part Brick, Wood **Roof:** Shingle Composition

Parking: Attached