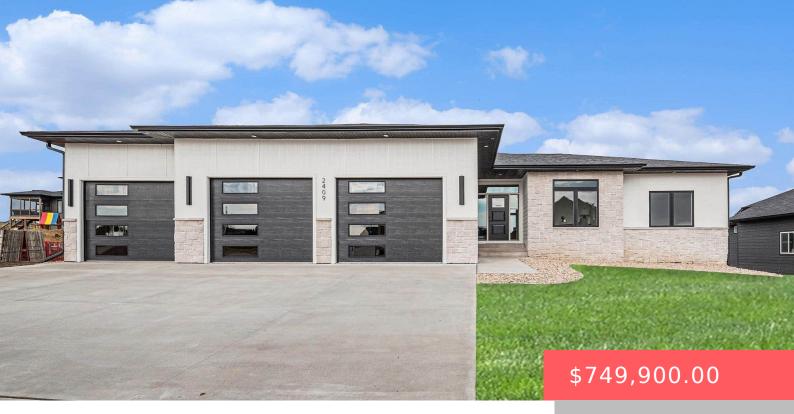

# 2900 S FAITH AVE https://harr-lemme.com

Lot 12, Block 10 of Copper Creek Estates Heights Addition to Sioux Falls, Minnehaha County, SD

- 4 beds
- 3 baths
- Ranch, Single Family
- New Construction,
- Active
- 3364 sq ft

#### Basics

Category: New Construction, RESIDENTIAL Status: Active Bathrooms: 3 baths Floor level: 1766 Lot size: 10827 sq ft Type: Ranch, Single Family Bedrooms: 4 beds Total rooms: 12 Area: 3364 sq ft Year built: 2025

# **Building Details**

Floor covering: Carpet, Luxury Vinyl Plank, Tile Exterior material: Hard Board, Stone/Stone Veneer Parking: Attached

Basement: Full
Roof: Shingle Composition