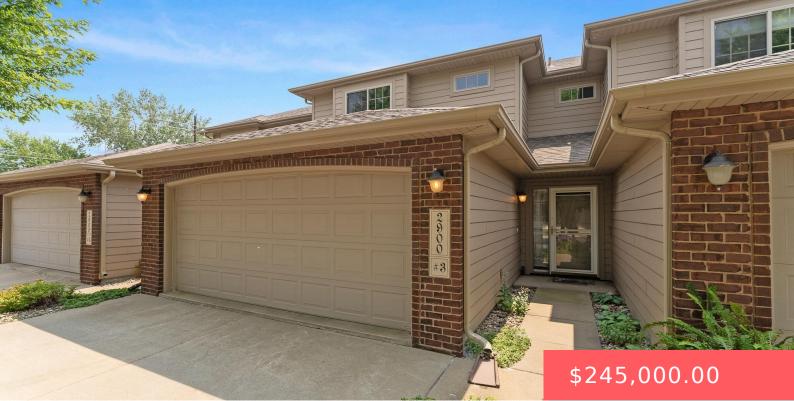

#### **2900 KENSINGTON ST**

https://harr-lemme.com

Sf-Oxford Estates Add - Lot 7 - Blk 1 - Condo Unit 17

- 2 heds
- 2 baths
- Condominium, Two Story
- None, RESIDENTIAL
- Active-New
- 1381 sq ft

#### Basics

Category: None, RESIDENTIAL Status: Active-New Bathrooms: 2 baths Floor level: 624 Lot size: 5576 sq ft Type: Condominium, Two Story Bedrooms: 2 beds Total rooms: 7 Area: 1381 sq ft Year built: 2008

# **Building Details**

Floor covering: Carpet, Laminate, Tile Exterior material: Hard Board, Stone/Stone Veneer Parking: Attached Basement: None
Roof: Shingle Composition