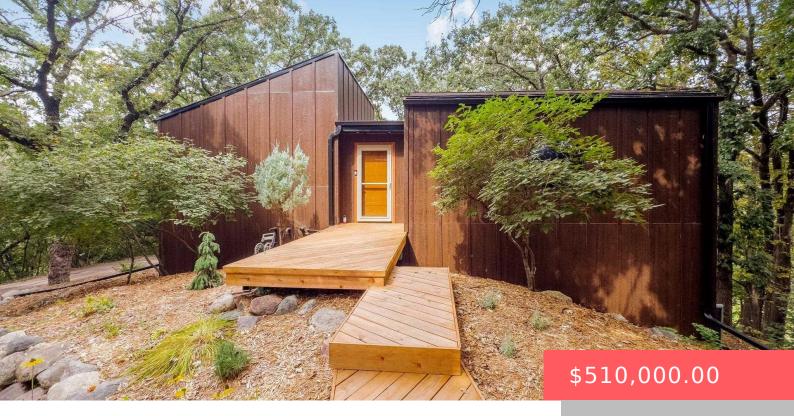

#### 29 N RANCH OAK PL

https://harr-lemme.com

LOT 29 CACTUS HEIGHTS TOWNSITE 12-101-49 SIOUX FALLS TOWNSHIP

- 1 heds
- 3 baths
- Multi Level, Single Family
- None, RESIDENTIAL
- Active, Active Contingent Home, Active - Contingent Misc, Active-New
- 2852 sq ft

#### **Basics**

Category: None, RESIDENTIAL Type: Multi Level, Single Family

**Status:** Active - Contingent Home, Active - Contingent **Bedrooms: 4** beds

Misc, Active-New

Bathrooms: 3 baths

Floor level: 1189

Area: 2852 sq ft

Lot size: 18026 sq ft

Year built: 1976

# **Building Details**

Floor covering: Carpet, Tile, Vinyl Basement: Partial

**Roof:** Shingle Composition Parking: Detached

### **Amenities & Features**

Amenities: Road Maint, Snow Removal Features: Master Bath, Skylights, Vaulted Ceiling,

Wet Bar