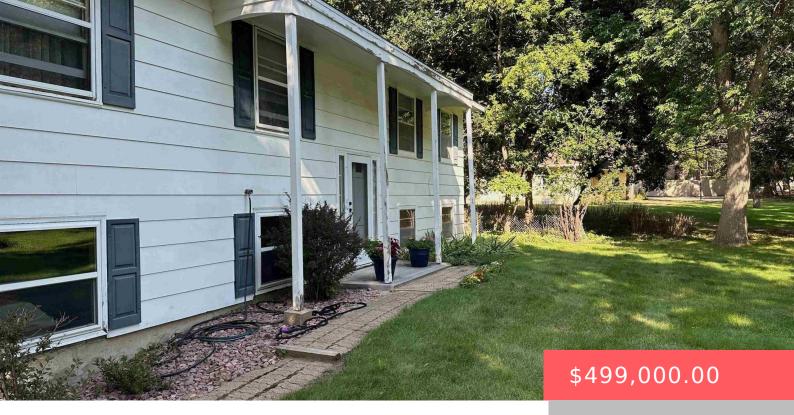

#### 2894 E OLD ORCHARD TRL

https://harr-lemme.com

W 90' (EX N 340') TRACT 2 ORCHARD PLACE TRACTS IN CITY OF SIOUX FALLS

- 3 hads
- 2 baths
- Single Family, Split Foyer
- None, RESIDENTIAL
- Active, Active-New
- 1927 sq ft

#### **Basics**

Category: None, RESIDENTIAL Type: Single Family, Split Foyer

**Status:** Active, Active-New **Bedrooms: 3** beds

Bathrooms: 2 baths Total rooms: 11
Floor level: 1249 Area: 1927 sq ft

**Lot size: 27495** sq ft **Year built:** 1962

# **Building Details**

Floor covering: Carpet, Laminate, Tile, Vinyl Basement: None

**Exterior material:** Hard Board **Roof:** Shingle Composition

Parking: Tuck Under