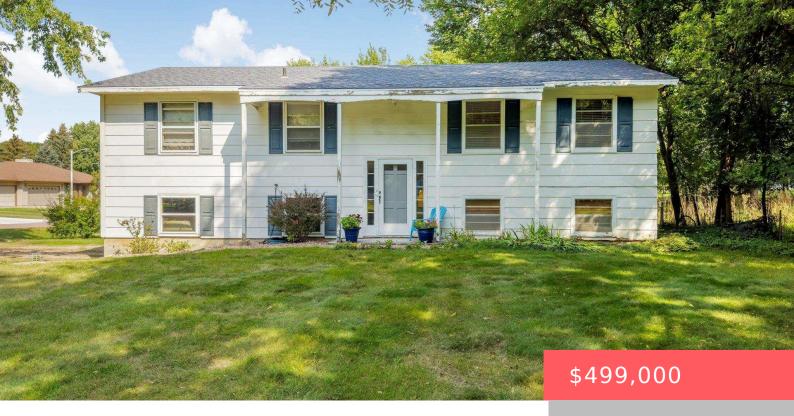

# SIOUX FALLS, SD, 57103

https://harr-lemme.com

W 90' (EX N 340') TRACT 2 ORCHARD PLACE TRACTS IN CITY OF SIOUX FALLS

- 3 hads
- 2 baths
- Single Family, Split Foyer
- None, RESIDENTIAL
- Active
- 1927 sq ft

#### **Basics**

Category: None, RESIDENTIAL Type: Single Family, Split Foyer

Status: Active Bedrooms: 3 beds

Bathrooms: 2 baths Total rooms: 11

**Floor level:** 1249 **Area: 1927** sq ft

**Lot size: 27495** sq ft **Year built:** 1962

# **Building Details**

Floor covering: Carpet, Laminate, Tile, Vinyl Basement: None

**Exterior material:** Hard Board **Roof:** Shingle Composition

Parking: Tuck Under