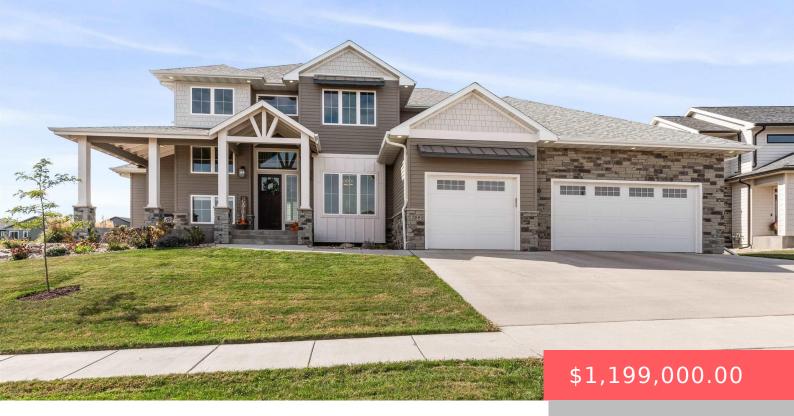

#### **288 CENTRAL PARK CT**

https://harr-lemme.com

Lot 1 Block 10 Devitt Farms Addn to the City of Harrisburg

- 6 beds
- 4 baths
- Single Family, Two Story
- None, RESIDENTIAL
- Active, Active-New
- 4775 sq ft

#### Basics

Category: None, RESIDENTIAL Status: Active, Active-New Bathrooms: 4 baths Area: 4775 sq ft Year built: 2022 Type: Single Family, Two Story Bedrooms: 6 beds Floor level: 1852 Lot size: 13068 sq ft

## **Building Details**

Floor covering: Carpet, Tile, Vinyl, Wood Exterior material: Hard Board, Stone/Stone Veneer Parking: Attached Basement: Full
Roof: Shingle Composition

#### **Amenities & Features**

Features: 3+ Bedrooms Same Level, Formal Dining Rm, Master Bath, Wet Bar